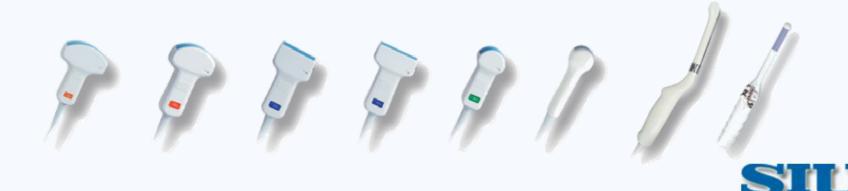

#### Characteristics and Features

- The system supports more than 11 kinds of broadband probes including convex, linear, micro-convex, vaginal, rectal probes
  - →meet great diagnosis demand of different organs and tissues
  - → clear and high resolution images for superficial diagnosis