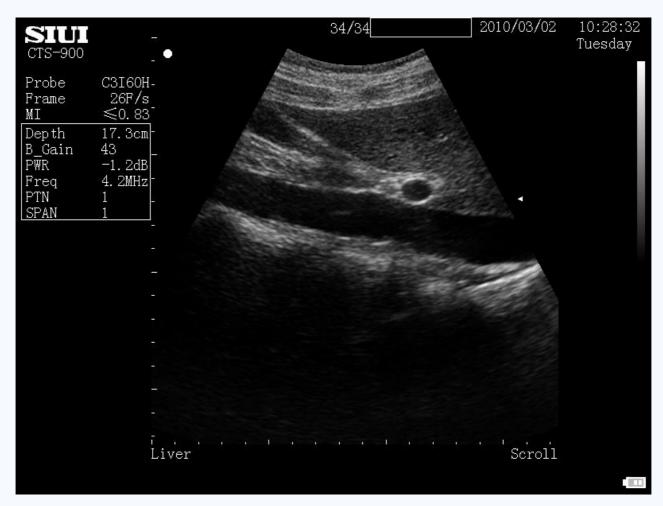

the premium 2D imaging performance - liver

the premium 2D imaging performance - Liver

the premium 2D imaging performance – Kidney

the premium 2D imaging performance -Thyroid

the premium 2D Chroma imaging performance