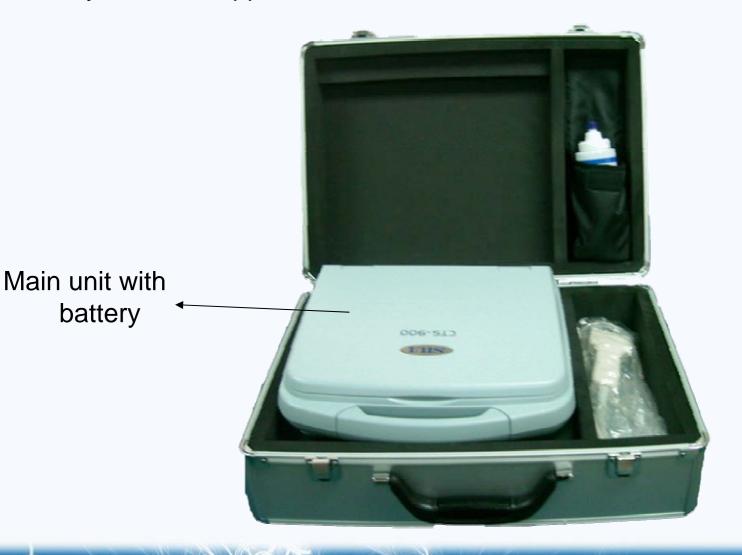

# CTS-900 –SIUI B/W Laptop Ultrasound Particular Optional Accessories

Carry case → protection

Layout of the carry case

→ Main unit