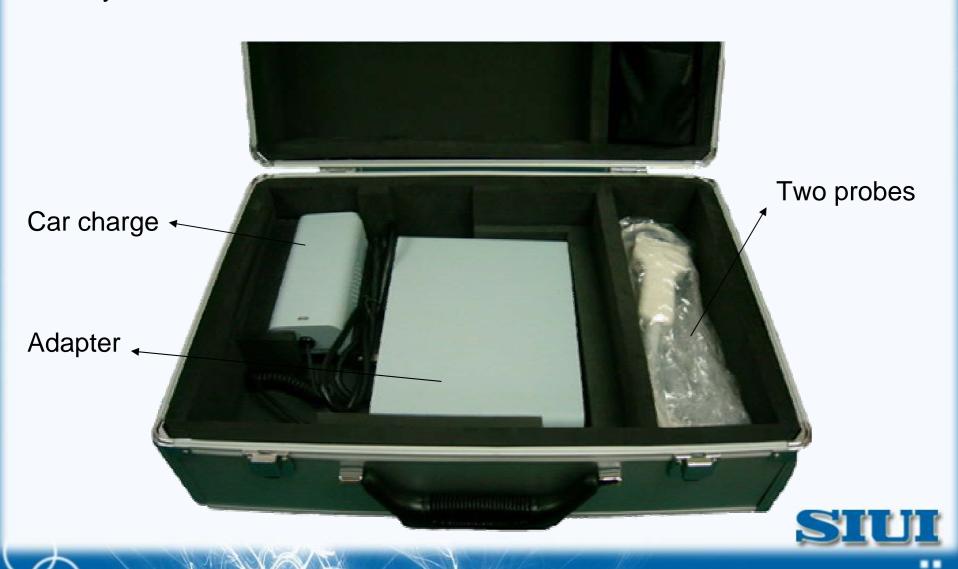

#### **Lower Module**

- → Adapter
- → Car charge
- → Cables
- → Accessory

Layout of the lower module

battery