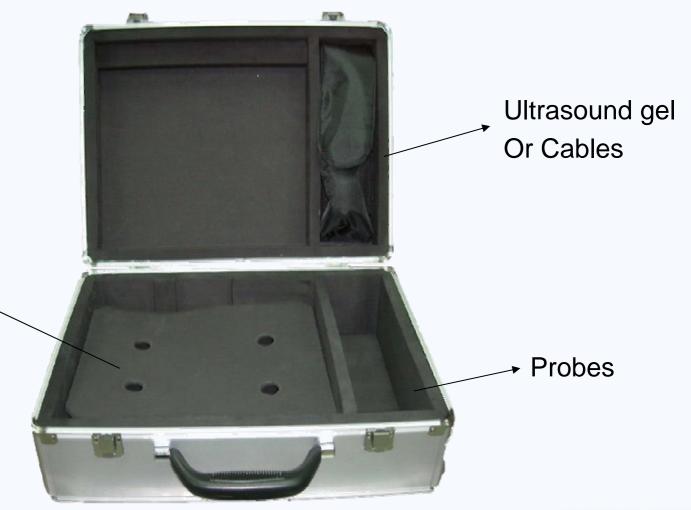

# CTS-900 –SIUI B/W Laptop Ultrasound Particular Optional Accessories

Carry case → protection

Layout of the carry case

→ Main unit

### CTS-900 -SIUI B/W Laptop Ultrasound

Layout of the upper module