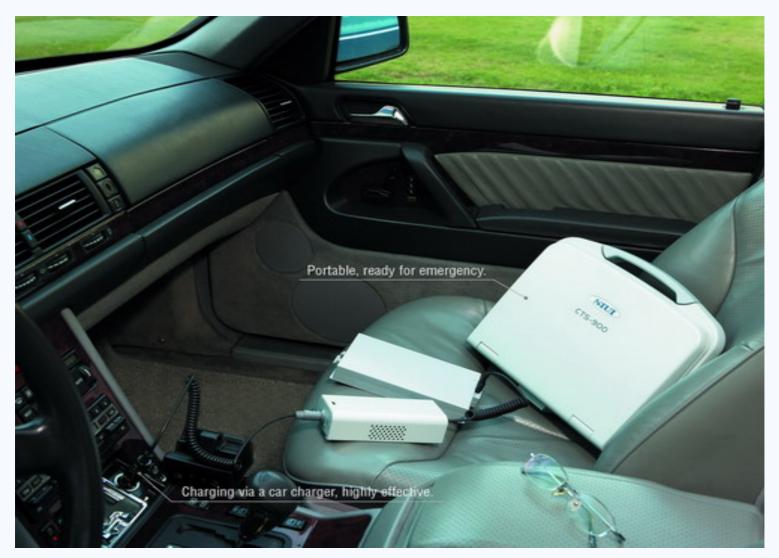

# Special Standard configuration

- Battery
  - → at less 1.5 hours up to 2 hours (depend on different application modes)
- Power Supply Adapter
  - →better stability
- Car charger
  - →convenient to charge on driving