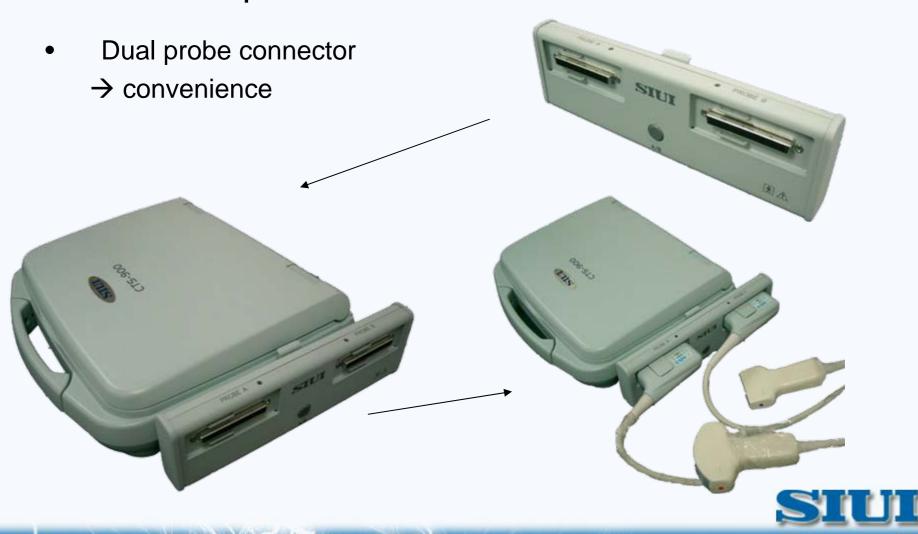

lete application software

- A. Obstetrics
- B. Gynecology
- C. Cardiology
- D. Small parts
- E. Abdomen

- F. Urology
- G. Pediatrics
- H. Orthopedics
- I. Peripheral Vessel
- J. Podiatry



the premium 2D imaging performance - liver





the premium 2D imaging performance - Liver





the premium 2D imaging performance – Kidney





the premium 2D imaging performance -Thyroid





the premium 2D Chroma imaging performance

→ 9 kinds for selection





the premium 2B imaging performance





the premium 4B imaging performance





# Special Standard configuration

- Battery
  - → at less 1.5 hours up to 2 hours (depend on different application modes)
- Power Supply Adapter
  - →better stability
- Car charger
  - →convenient to charge on driving









# Particular Optional Accessories



# CTS-900 –SIUI B/W Laptop Ultrasound Particular Optional Accessories

Carry case → protection





Layout of the carry case



→ Main unit

#### **Lower Module**

- → Adapter
- → Car charge
- → Cables
- → Accessory





Layout of the lower module



battery

### CTS-900 -SIUI B/W Laptop Ultrasound

Layout of the upper module





#### Contact us for further information ......



www.siui.com



siui@siui.com



86-754-88251499



86-754-88250150