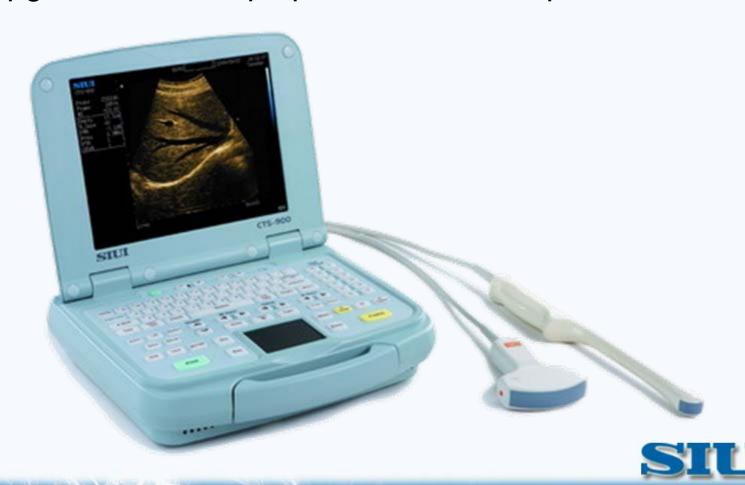

# The Super B/W Laptop Ultrasound System

# **CTS-900**

# CTS-900 is .....

The upgrade of SIUI laptop B/W ultrasound product

### Characteristics and Features

- 10.4 inch LCD monitor with high resolution, excellent contrast, anti-dazzling
  - →ensure good vision in any environment.
- Built-in 2G CF card, 2 USB ports and temporary store
  - →strong storage capacity
- One key optimization
  - → User-defined, 14 kinds of parameter adjustable
- Optional DICOM3.0
  - → Image Transmit