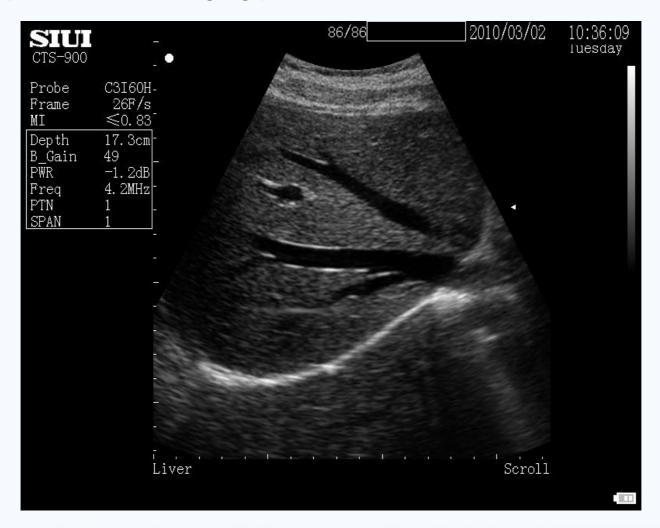

the premium 2D imaging performance - liver

the premium 2D imaging performance - Liver

the premium 2D imaging performance – Kidney

the premium 2D imaging performance -Thyroid

the premium 2D Chroma imaging performance