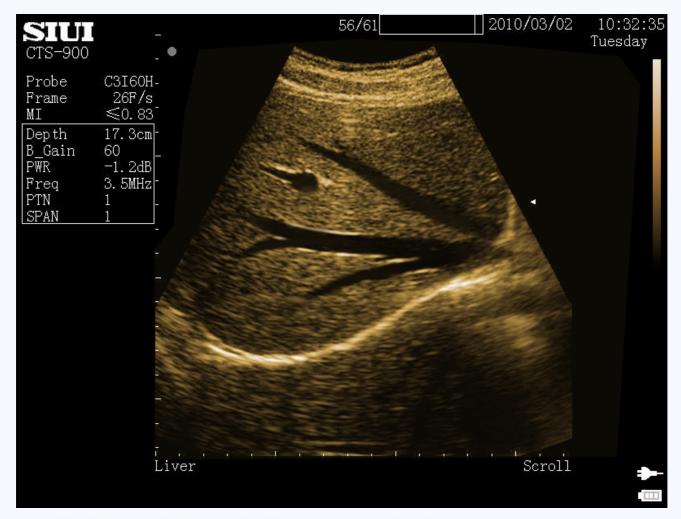

the premium 2D imaging performance - liver

the premium 2D imaging performance - Liver

the premium 2D imaging performance – Kidney

the premium 2D imaging performance -Thyroid

the premium 2D Chroma imaging performance