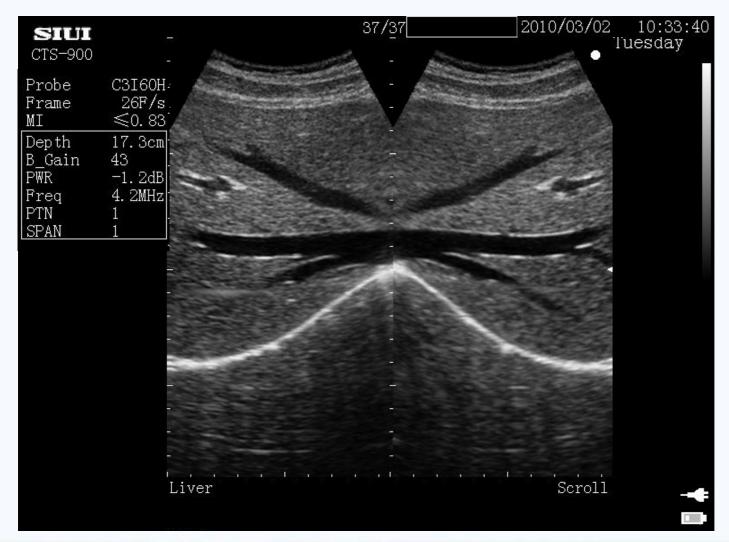

the premium 2D imaging performance - liver

the premium 2D imaging performance - Liver

the premium 2D imaging performance – Kidney

the premium 2D imaging performance -Thyroid

the premium 2D Chroma imaging performance