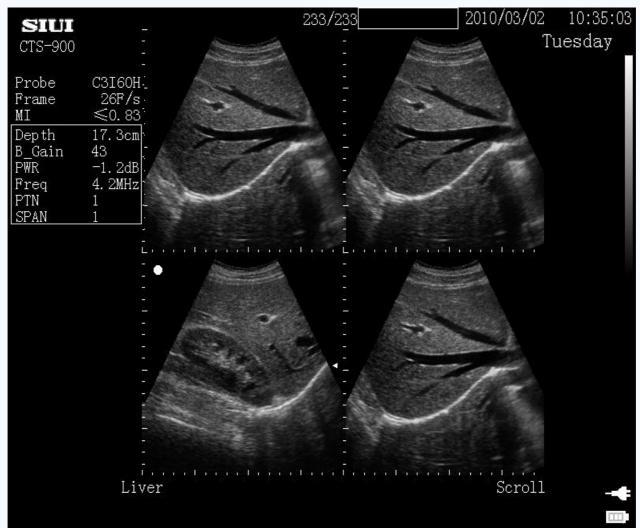

the premium 2D imaging performance - liver

the premium 2D imaging performance - Liver

the premium 2D imaging performance – Kidney

the premium 2D imaging performance -Thyroid

the premium 2D Chroma imaging performance