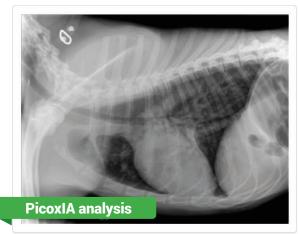

## **Scientific validation of performances** in peer reviewed journal

Instant results

All pictures formats DICOM / JPG / PNG

Patient follow up

Cardiovascular system: Nothing to report Lung parenchyma ✓ Alveolar Pattern 84 % 💥 Possibles causes: o Alveolar filling with pus (pneumonia), water (edema), blood (contusion to haemorrhage) or cells (tumor) · Atelectasis (prolonged decubitus, bronchial obstruction, pleural effusion...) ? Interstitial Pattern 71 % 🐇 Airways: Nothing to report Pleura: Nothing to report Global ✓ Oesophagal Dilation 99 % x